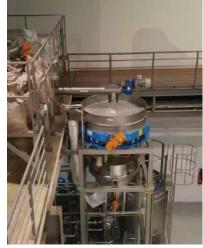

# Sugar Dissolution and Syrup Preparation Systems

Our expert technicians specialized in in the installation of sugar dissolution and syrup preparation systems are highly qualified professionals in setting up and configuring equipment used in the sugar and syrup production process.

Their expertise includes understanding sugar dissolution processes, handling mixing and heating equipment, as well as setting up automated control systems to ensure process accuracy and reliability. These technicians are responsible for ensuring proper equipment installation; their goal is to ensure flawless installation of production equipment, while guaranteeing their proper functioning and efficiency.