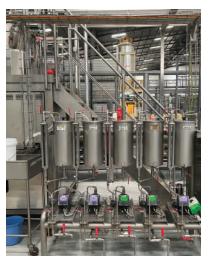

# Sugar Dissolution and Syrup Preparation Systems

Our expert technicians specialized in in the installation of sugar dissolution and syrup preparation systems are highly qualified professionals in setting up and configuring equipment used in the sugar and syrup production process.

Their expertise includes understanding sugar dissolution processes, handling mixing and heating equipment, as well as setting up automated control systems to ensure process accuracy and reliability. These technicians are responsible for ensuring proper equipment installation; their goal is to ensure flawless installation of production equipment, while guaranteeing their proper functioning and efficiency.