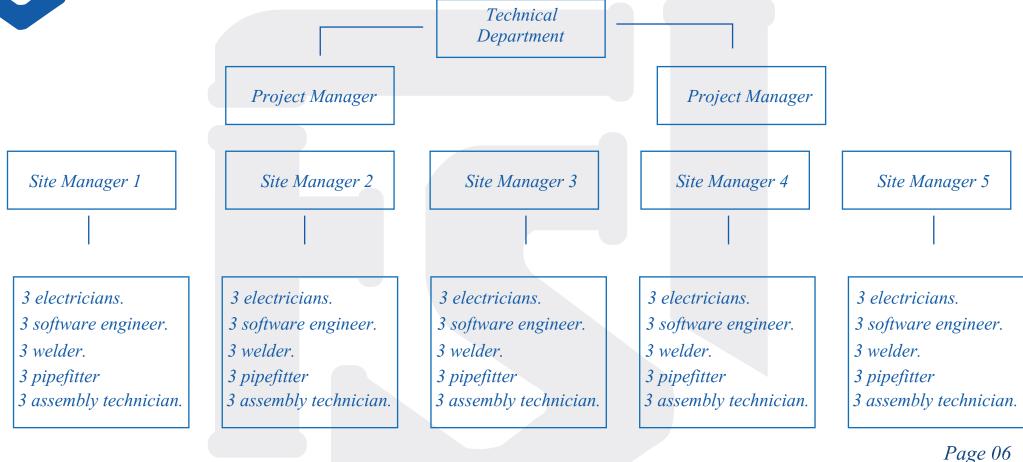

#### SITE ORGANISATION WORK FORCE

The main headquartes: Rue Soussa Imm2 app 10 Rabat Hassan, MOROCCO

MOROCCO
Italian office : Piazza Vittorio
Veneto 9 15011
acqui terme Alessandria,
ITALY

+393429584693

+212653595263

Our expertise also extends to the field of industrial automation, where we are proficient in developing and commissioning automated systems.

Throughout our journey, we have focused on building a robust organizational structure and a training system to efficiently manage our operations. Our competent team can oversee up to five installation sites simultaneously, with each site staffed by 10 to 15 qualified individuals. Additionally, we have implemented a continuous training program to keep our staff informed of industrial innovations.